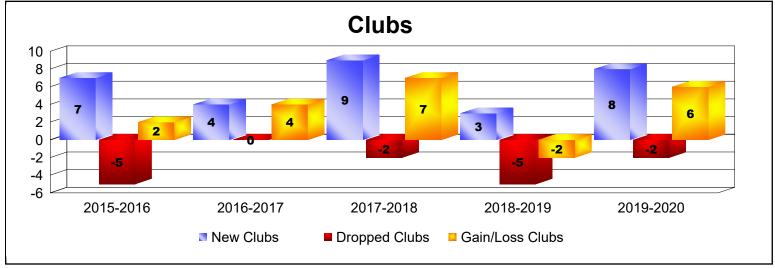

District 3233 C As of June 2020 Cumulative

| Year      | New<br>Clubs | Dropped<br>Clubs | Gain/<br>Loss<br>Clubs | New<br>Members | Charter<br>Members | Reinstate<br>Members | Transfer<br>Members | Total<br>Member<br>Added | Total<br>Members<br>Dropped | Gain/<br>Loss<br>Members |
|-----------|--------------|------------------|------------------------|----------------|--------------------|----------------------|---------------------|--------------------------|-----------------------------|--------------------------|
| 2015-2016 | 7            | -5               | 2                      | 265            | 192                | 88                   | 2                   | 547                      | -523                        | 24                       |
| 2016-2017 | 4            | 0                | 4                      | 341            | 186                | 156                  | 5                   | 688                      | -471                        | 217                      |
| 2017-2018 | 9            | -2               | 7                      | 575            | 256                | 88                   | 1                   | 920                      | -588                        | 332                      |
| 2018-2019 | 3            | -5               | -2                     | 168            | 96                 | 61                   | 2                   | 327                      | -529                        | -202                     |
| 2019-2020 | 8            | -2               | 6                      | 147            | 165                | 116                  | 3                   | 431                      | -634                        | -203                     |
| Average   | 6            | -3               | 3                      | 299            | 179                | 102                  | 3                   | 583                      | -549                        | 34                       |