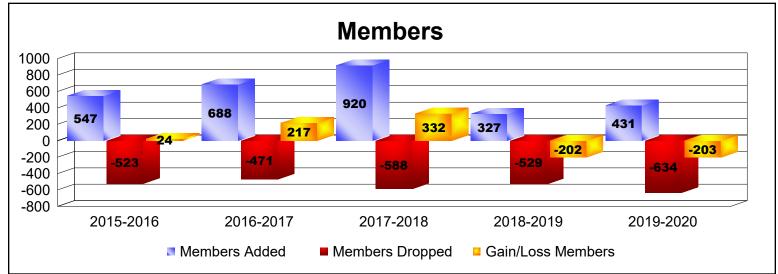

District 3233 C As of June 2020 Cumulative

| Year      | New<br>Clubs | Dropped<br>Clubs | Gain/<br>Loss<br>Clubs | New<br>Members | Charter<br>Members | Reinstate<br>Members | Transfer<br>Members | Total<br>Member<br>Added | Total<br>Members<br>Dropped | Gain/<br>Loss<br>Members |
|-----------|--------------|------------------|------------------------|----------------|--------------------|----------------------|---------------------|--------------------------|-----------------------------|--------------------------|
| 2015-2016 | 7            | -5               | 2                      | 265            | 192                | 88                   | 2                   | 547                      | -523                        | 24                       |
| 2016-2017 | 4            | 0                | 4                      | 341            | 186                | 156                  | 5                   | 688                      | -471                        | 217                      |
| 2017-2018 | 9            | -2               | 7                      | 575            | 256                | 88                   | 1                   | 920                      | -588                        | 332                      |
| 2018-2019 | 3            | -5               | -2                     | 168            | 96                 | 61                   | 2                   | 327                      | -529                        | -202                     |
| 2019-2020 | 8            | -2               | 6                      | 147            | 165                | 116                  | 3                   | 431                      | -634                        | -203                     |
| Average   | 6            | -3               | 3                      | 299            | 179                | 102                  | 3                   | 583                      | -549                        | 34                       |