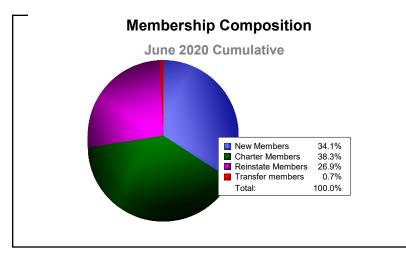

District 3233 C As of June 2020 Cumulative

| Year      | New<br>Clubs | Dropped<br>Clubs | Gain/<br>Loss<br>Clubs | New<br>Members | Charter<br>Members | Reinstate<br>Members | Transfer<br>Members | Total<br>Member<br>Added | Total<br>Members<br>Dropped | Gain/<br>Loss<br>Members |
|-----------|--------------|------------------|------------------------|----------------|--------------------|----------------------|---------------------|--------------------------|-----------------------------|--------------------------|
| 2015-2016 | 7            | -5               | 2                      | 265            | 192                | 88                   | 2                   | 547                      | -523                        | 24                       |
| 2016-2017 | 4            | 0                | 4                      | 341            | 186                | 156                  | 5                   | 688                      | -471                        | 217                      |
| 2017-2018 | 9            | -2               | 7                      | 575            | 256                | 88                   | 1                   | 920                      | -588                        | 332                      |
| 2018-2019 | 3            | -5               | -2                     | 168            | 96                 | 61                   | 2                   | 327                      | -529                        | -202                     |
| 2019-2020 | 8            | -2               | 6                      | 147            | 165                | 116                  | 3                   | 431                      | -634                        | -203                     |
| Average   | 6            | -3               | 3                      | 299            | 179                | 102                  | 3                   | 583                      | -549                        | 34                       |